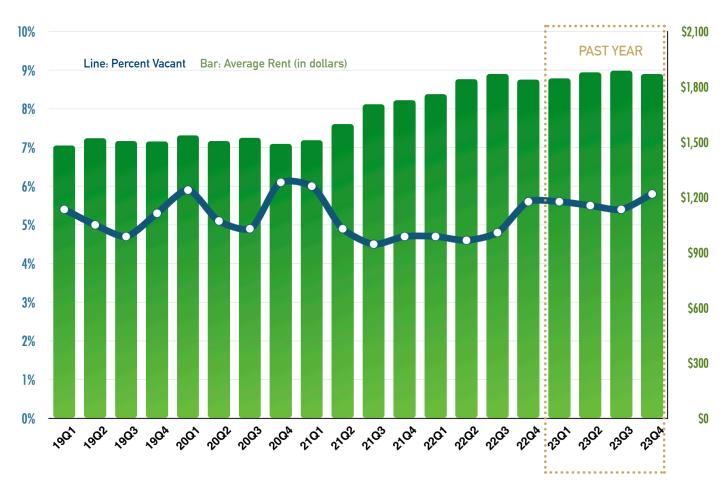

#### **VACANCY RATES:**

 THIS QUARTER:
 5.8%

 Last Quarter:
 5.4%

 This quarter 2022:
 5.6%

 This quarter 2021:
 4.7%

- Metro-wide vacancy increased from 5.4% last quarter to 5.8% this quarter. Vacancy increased in all counties. The largest vacancy increase was an 80 basis points (bps) jump in the combined Boulder/Broomfield Counties to 5.6%. The highest vacancy of 6.1% occurred in 3 counties Adams, Denver, and Douglas. The lowest vacancy of 5.1% was found in Jefferson County.
- On a submarket level, vacancy increased in 24 out of 33 submarkets, led by increases of 170 basis points in both Longmont and Parker. Vacancy decreased in 7 submarkets, led by Aurora East which decreased by 90 bps to 5.5%. The Denver CBD had the highest vacancy this quarter of 7.0%. The lowest vacancy of 3.6% was found in the nearby Denver Southwest.
- In looking at vacancy by type of apartment, studios were the highest at 7.4% vacant; one-bedrooms were 5.8% vacant; two-bedroom/one-bathrooms were the lowest at 5.3%; two-bedroom/two-bathrooms were 5.9% vacant; and three-bedrooms were 5.7% vacant.
- The newest age group, buildings constructed since 2020, had the highest vacancy at 6.7%. Those constructed prior to 1970 had the lowest vacancy at 4.9%. Apartment communities with 350 units or more had the highest vacancy rate at 6.2%. Buildings with "50 to 99" units had the lowest vacancy rate of 4.2%.

#### **NEW UNITS: 3,476 | TOTAL UNITS: 414,555**

There were 3,476 new apartments added to the inventory during the 4th quarter, and an annual increase of 13,246 units. This is the largest annual addition since 2017 when 13,348 apartments were built. For the current quarter, there was net absorption of 1,452 units for the 7-county metropolitan Denver area, and 11,613 units were absorbed year-to-date. This was much better than the 4th quarter of last year which posted negative absorption of 537 units. For all of 2022, 6,854 units were absorbed, and 16,161 units were absorbed during 2021.

#### **OVERALL COMMENTS:**

During 2023, approximately 1,600 more apartments were completed than were absorbed, pushing vacancy up 0.2% over the past 12 months and slowing rent growth. The average rent for the Denver Metro Area decreased by \$18 during the quarter to \$1,870, but it is \$32 higher than one year ago, for 1.7% annual growth. By county, rents remained flat in Adams County and decreased from a loss of \$1 in Arapahoe to a loss of \$38 in Douglas. By submarket, rents decreased in 23 submarkets and increased in 10. Broomfield had the largest decrease of \$96 this quarter, and rents fell in Boulder South by an average of \$62. Rents increased by \$93 in Aurora North, the highest gain. They increased by \$82 in Commerce City as new properties were added. The highest average rent this quarter is still found in Golden at \$2,256. The lowest submarket rent is \$1,501 in Aurora West.