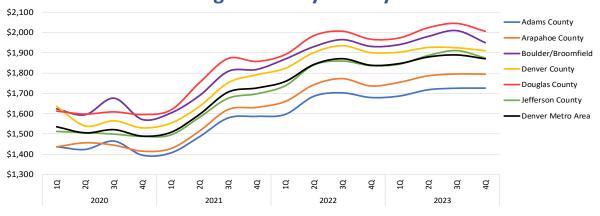

#### **OVERALL COMMENTS:**

During 2023, approximately 1,600 more apartments were completed than were absorbed, pushing vacancy up 0.2% over the past 12 months and slowing rent growth. The average rent for the Denver Metro Area decreased by \$18 during the quarter to \$1,870, but it is \$32 higher than one year ago, for 1.7% annual growth. By county, rents remained flat in Adams County and decreased from a loss of \$1 in Arapahoe to a loss of \$38 in Douglas. By submarket, rents decreased in 23 submarkets and increased in 10. Broomfield had the largest decrease of \$96 this quarter, and rents fell in Boulder South by an average of \$62. Rents increased by \$93 in Aurora North, the highest gain. They increased by \$82 in Commerce City as new properties were added. The highest average rent this quarter is still found in Golden at \$2,256. The lowest submarket rent is \$1,501 in Aurora West.

## **Average Rents by County**

|                    |         | 202     | 20      |         |         | 202     | 21      |         | 2022    |         |         |         |         | 2023    |         |         |  |  |
|--------------------|---------|---------|---------|---------|---------|---------|---------|---------|---------|---------|---------|---------|---------|---------|---------|---------|--|--|
| County             | 1Q      | 2Q      | 3Q      | 4Q      |  |  |
| Adams County       | \$1,436 | \$1,423 | \$1,464 | \$1,395 | \$1,406 | \$1,486 | \$1,578 | \$1,586 | \$1,596 | \$1,685 | \$1,702 | \$1,679 | \$1,686 | \$1,717 | \$1,725 | \$1,725 |  |  |
| Arapahoe County    | \$1,436 | \$1,456 | \$1,444 | \$1,414 | \$1,427 | \$1,514 | \$1,620 | \$1,630 | \$1,660 | \$1,742 | \$1,772 | \$1,736 | \$1,754 | \$1,786 | \$1,795 | \$1,794 |  |  |
| Boulder/Broomfield | \$1,623 | \$1,594 | \$1,676 | \$1,570 | \$1,602 | \$1,688 | \$1,808 | \$1,817 | \$1,869 | \$1,930 | \$1,965 | \$1,931 | \$1,940 | \$1,980 | \$2,009 | \$1,950 |  |  |
| Denver County      | \$1,635 | \$1,539 | \$1,564 | \$1,529 | \$1,553 | \$1,636 | \$1,752 | \$1,791 | \$1,823 | \$1,900 | \$1,934 | \$1,900 | \$1,903 | \$1,925 | \$1,924 | \$1,909 |  |  |
| Douglas County     | \$1,612 | \$1,597 | \$1,608 | \$1,595 | \$1,618 | \$1,752 | \$1,871 | \$1,857 | \$1,891 | \$1,984 | \$2,006 | \$1,966 | \$1,973 | \$2,023 | \$2,044 | \$2,006 |  |  |
| Jefferson County   | \$1,512 | \$1,506 | \$1,499 | \$1,488 | \$1,495 | \$1,582 | \$1,675 | \$1,697 | \$1,737 | \$1,840 | \$1,859 | \$1,836 | \$1,844 | \$1,886 | \$1,910 | \$1,874 |  |  |
| Denver Metro Area  | \$1.536 | \$1.506 | \$1.522 | \$1,490 | \$1.509 | \$1.597 | \$1.706 | \$1.726 | \$1.758 | \$1.841 | \$1.870 | \$1.838 | \$1.846 | \$1.878 | \$1.888 | \$1.870 |  |  |