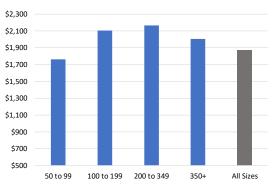

#### **VACANCY RATES:**

 THIS QUARTER:
 5.8%

 Last Quarter:
 5.4%

 This quarter 2022:
 5.6%

 This quarter 2021:
 4.7%

- Metro-wide vacancy increased from 5.4% last quarter to 5.8% this quarter. Vacancy increased in all counties. The largest vacancy increase was an 80 basis points (bps) jump in the combined Boulder/Broomfield Counties to 5.6%. The highest vacancy of 6.1% occurred in 3 counties Adams, Denver, and Douglas. The lowest vacancy of 5.1% was found in Jefferson County.
- On a submarket level, vacancy increased in 24 out of 33 submarkets, led by increases of 170 basis points in both Longmont and Parker. Vacancy decreased in 7 submarkets, led by Aurora East which decreased by 90 bps to 5.5%. The Denver CBD had the highest vacancy this quarter of 7.0%. The lowest vacancy of 3.6% was found in the nearby Denver Southwest.
- In looking at vacancy by type of apartment, studios were the highest at 7.4% vacant; one-bedrooms were 5.8% vacant; two-bedroom/one-bathrooms were the lowest at 5.3%; two-bedroom/two-bathrooms were 5.9% vacant; and three-bedrooms were 5.7% vacant.
- The newest age group, buildings constructed since 2020, had the highest vacancy at 6.7%. Those constructed prior to 1970 had the lowest vacancy at 4.9%. Apartment communities with 350 units or more had the highest vacancy rate at 6.2%. Buildings with "50 to 99" units had the lowest vacancy rate of 4.2%.