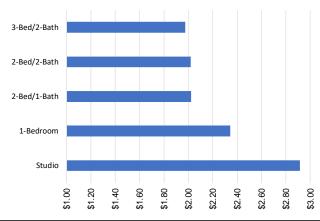

#### **OVERALL COMMENTS:**

During 2023, approximately 1,600 more apartments were completed than were absorbed, pushing vacancy up 0.2% over the past 12 months and slowing rent growth. The average rent for the Denver Metro Area decreased by \$18 during the quarter to \$1,870, but it is \$32 higher than one year ago, for 1.7% annual growth. By county, rents remained flat in Adams County and decreased from a loss of \$1 in Arapahoe to a loss of \$38 in Douglas. By submarket, rents decreased in 23 submarkets and increased in 10. Broomfield had the largest decrease of \$96 this quarter, and rents fell in Boulder South by an average of \$62. Rents increased by \$93 in Aurora North, the highest gain. They increased by \$82 in Commerce City as new properties were added. The highest average rent this quarter is still found in Golden at \$2,256. The lowest submarket rent is \$1,501 in Aurora West.