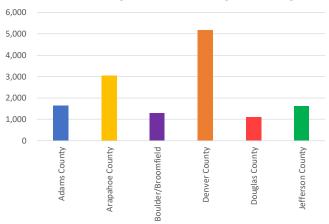

#### COUNTY OVERVIEW

ARROWS DESIGNATE CHANGE SINCE PREVIOUS QUARTER

|                    | VACANCY       | AVG RENT         | RENT/SF         |
|--------------------|---------------|------------------|-----------------|
| Adams              | 6.1% 🕜        | \$1,725 🗢        | \$2.07 🗢        |
| Arapahoe           | 5.8% 🕜        | \$1,794 <b>O</b> | \$2.04 <b>0</b> |
| Boulder/Broomfield | 5.6% 🕢        | \$1,950 <b>O</b> | \$2.20 <b>O</b> |
| Denver             | 6.1% <b>O</b> | \$1,909 🕜        | \$2.31 <b>O</b> |
| Douglas            | 6.1% 🕜        | \$2,006 🔮        | \$2.10 <b>O</b> |
| Jefferson          | 5.1% 🕜        | \$1,874 <b>O</b> | \$2.16 <b>O</b> |