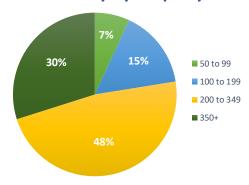

#### **VACANCY RATES:**

 THIS QUARTER:
 5.8%

 Last Quarter:
 5.4%

 This quarter 2022:
 5.6%

 This quarter 2021:
 4.7%

- Metro-wide vacancy increased from 5.4% last quarter to 5.8% this quarter. Vacancy increased in all counties. The largest vacancy increase was an 80 basis points (bps) jump in the combined Boulder/Broomfield Counties to 5.6%. The highest vacancy of 6.1% occurred in 3 counties Adams, Denver, and Douglas. The lowest vacancy of 5.1% was found in Jefferson County.
- On a submarket level, vacancy increased in 24 out of 33 submarkets, led by increases of 170 basis points in both Longmont and Parker. Vacancy decreased in 7 submarkets, led by Aurora East which decreased by 90 bps to 5.5%. The Denver CBD had the highest vacancy this quarter of 7.0%. The lowest vacancy of 3.6% was found in the nearby Denver Southwest.
- In looking at vacancy by type of apartment, studios were the highest at 7.4% vacant; one-bedrooms were 5.8% vacant; two-bedroom/one-bathrooms were the lowest at 5.3%; two-bedroom/two-bathrooms were 5.9% vacant; and three-bedrooms were 5.7% vacant.
- The newest age group, buildings constructed since 2020, had the highest vacancy at 6.7%. Those constructed prior to 1970 had the lowest vacancy at 4.9%. Apartment communities with 350 units or more had the highest vacancy rate at 6.2%. Buildings with "50 to 99" units had the lowest vacancy rate of 4.2%.