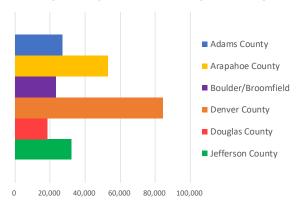

#### COUNTY OVERVIEW

ARROWS DESIGNATE CHANGE SINCE PREVIOUS QUARTER

|                    | VACANCY       | AVG RENT         | RENT/SF         |
|--------------------|---------------|------------------|-----------------|
| Adams              | 6.1% 🕜        | \$1,725 🗢        | \$2.07 🗢        |
| Arapahoe           | 5.8% 🕜        | \$1,794 <b>O</b> | \$2.04 <b>0</b> |
| Boulder/Broomfield | 5.6% 🕢        | \$1,950 <b>O</b> | \$2.20 <b>O</b> |
| Denver             | 6.1% <b>O</b> | \$1,909 🕜        | \$2.31 <b>O</b> |
| Douglas            | 6.1% 🕜        | \$2,006 🔮        | \$2.10 <b>O</b> |
| Jefferson          | 5.1% 🕜        | \$1,874 <b>O</b> | \$2.16 <b>O</b> |