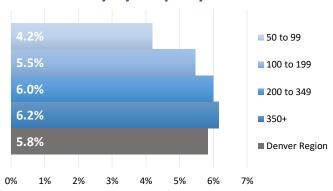

#### **VACANCY RATES:**

 THIS QUARTER:
 5.8%

 Last Quarter:
 5.4%

 This quarter 2022:
 5.6%

 This quarter 2021:
 4.7%

- Metro-wide vacancy increased from 5.4% last quarter to 5.8% this quarter. Vacancy increased in all counties. The largest vacancy increase was an 80 basis points (bps) jump in the combined Boulder/Broomfield Counties to 5.6%. The highest vacancy of 6.1% occurred in 3 counties Adams, Denver, and Douglas. The lowest vacancy of 5.1% was found in Jefferson County.
- On a submarket level, vacancy increased in 24 out of 33 submarkets, led by increases of 170 basis points in both Longmont and Parker. Vacancy decreased in 7 submarkets, led by Aurora East which decreased by 90 bps to 5.5%. The Denver CBD had the highest vacancy this quarter of 7.0%. The lowest vacancy of 3.6% was found in the nearby Denver Southwest.
- In looking at vacancy by type of apartment, studios were the highest at 7.4% vacant; one-bedrooms were 5.8% vacant; two-bedroom/one-bathrooms were the lowest at 5.3%; two-bedroom/two-bathrooms were 5.9% vacant; and three-bedrooms were 5.7% vacant.
- The newest age group, buildings constructed since 2020, had the highest vacancy at 6.7%. Those constructed prior to 1970 had the lowest vacancy at 4.9%. Apartment communities with 350 units or more had the highest vacancy rate at 6.2%. Buildings with "50 to 99" units had the lowest vacancy rate of 4.2%.