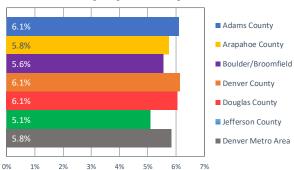

#### **VACANCY RATES:**

 THIS QUARTER:
 5.8%

 Last Quarter:
 5.4%

 This quarter 2022:
 5.6%

 This quarter 2021:
 4.7%

- Metro-wide vacancy increased from 5.4% last quarter to 5.8% this quarter. Vacancy increased in all counties. The largest vacancy increase was an 80 basis points (bps) jump in the combined Boulder/Broomfield Counties to 5.6%. The highest vacancy of 6.1% occurred in 3 counties Adams, Denver, and Douglas. The lowest vacancy of 5.1% was found in Jefferson County.
- On a submarket level, vacancy increased in 24 out of 33 submarkets, led by increases of 170 basis points in both Longmont and Parker. Vacancy decreased in 7 submarkets, led by Aurora East which decreased by 90 bps to 5.5%. The Denver CBD had the highest vacancy this quarter of 7.0%. The lowest vacancy of 3.6% was found in the nearby Denver Southwest.
- In looking at vacancy by type of apartment, studios were the highest at 7.4% vacant; one-bedrooms were 5.8% vacant; two-bedroom/one-bathrooms were the lowest at 5.3%; two-bedroom/two-bathrooms were 5.9% vacant; and three-bedrooms were 5.7% vacant.
- The newest age group, buildings constructed since 2020, had the highest vacancy at 6.7%. Those constructed prior to 1970 had the lowest vacancy at 4.9%. Apartment communities with 350 units or more had the highest vacancy rate at 6.2%. Buildings with "50 to 99" units had the lowest vacancy rate of 4.2%.

#### **Vacancy by County**

|                    |      | 20:  | 19   |      |      | 2020 |      |      |      | 2021 |      |      |      | 202  | 22   |      | 2023 |      |      |      |
|--------------------|------|------|------|------|------|------|------|------|------|------|------|------|------|------|------|------|------|------|------|------|
| County             | 1Q   | 2Q   | 3Q   | 4Q   |
| Adams County       | 4.8% | 3.9% | 4.0% | 4.8% | 4.8% | 3.4% | 4.2% | 5.4% | 6.0% | 5.1% | 4.4% | 5.0% | 4.5% | 4.4% | 4.5% | 5.5% | 5.8% | 5.8% | 5.5% | 6.1% |
| Arapahoe County    | 5.4% | 4.8% | 4.8% | 4.8% | 5.1% | 4.1% | 4.0% | 5.6% | 5.9% | 4.7% | 4.2% | 4.5% | 4.7% | 4.6% | 4.8% | 5.5% | 5.5% | 5.4% | 5.5% | 5.8% |
| Boulder/Broomfield | 4.6% | 3.6% | 3.8% | 5.6% | 5.5% | 5.2% | 7.0% | 5.6% | 5.2% | 4.2% | 4.6% | 4.7% | 4.2% | 4.5% | 4.2% | 5.0% | 5.1% | 4.8% | 4.7% | 5.6% |
| Denver County      | 5.8% | 5.3% | 5.2% | 6.0% | 7.5% | 6.9% | 6.1% | 7.3% | 6.9% | 5.4% | 4.6% | 4.8% | 4.8% | 4.8% | 5.0% | 6.0% | 5.5% | 5.5% | 5.6% | 6.1% |
| Douglas County     | 7.3% | 7.6% | 6.6% | 5.8% | 5.4% | 4.4% | 3.6% | 5.5% | 5.4% | 4.4% | 4.8% | 5.1% | 5.0% | 4.9% | 5.2% | 6.1% | 6.3% | 6.1% | 5.4% | 6.1% |
| Jefferson County   | 4.4% | 5.4% | 4.0% | 5.1% | 5.6% | 5.1% | 3.9% | 5.3% | 5.2% | 4.5% | 4.2% | 4.4% | 4.5% | 4.4% | 4.4% | 5.3% | 5.3% | 5.4% | 4.9% | 5.1% |
| Denver Metro Area  | 5.4% | 5.0% | 4.7% | 5.3% | 5.9% | 5.1% | 4.9% | 6.1% | 6.0% | 4.9% | 4.5% | 4.7% | 4.7% | 4.6% | 4.8% | 5.6% | 5.6% | 5.5% | 5.4% | 5.8% |