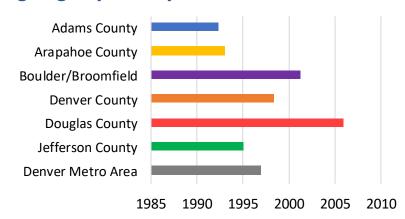

#### **Vacancy by County**

|                    |      | 20:  | 19   |      |      | 2020 |      |      |      | 2021 |      |      |      | 202  | 22   |      | 2023 |      |      |      |
|--------------------|------|------|------|------|------|------|------|------|------|------|------|------|------|------|------|------|------|------|------|------|
| County             | 1Q   | 2Q   | 3Q   | 4Q   |
| Adams County       | 4.8% | 3.9% | 4.0% | 4.8% | 4.8% | 3.4% | 4.2% | 5.4% | 6.0% | 5.1% | 4.4% | 5.0% | 4.5% | 4.4% | 4.5% | 5.5% | 5.8% | 5.8% | 5.5% | 6.1% |
| Arapahoe County    | 5.4% | 4.8% | 4.8% | 4.8% | 5.1% | 4.1% | 4.0% | 5.6% | 5.9% | 4.7% | 4.2% | 4.5% | 4.7% | 4.6% | 4.8% | 5.5% | 5.5% | 5.4% | 5.5% | 5.8% |
| Boulder/Broomfield | 4.6% | 3.6% | 3.8% | 5.6% | 5.5% | 5.2% | 7.0% | 5.6% | 5.2% | 4.2% | 4.6% | 4.7% | 4.2% | 4.5% | 4.2% | 5.0% | 5.1% | 4.8% | 4.7% | 5.6% |
| Denver County      | 5.8% | 5.3% | 5.2% | 6.0% | 7.5% | 6.9% | 6.1% | 7.3% | 6.9% | 5.4% | 4.6% | 4.8% | 4.8% | 4.8% | 5.0% | 6.0% | 5.5% | 5.5% | 5.6% | 6.1% |
| Douglas County     | 7.3% | 7.6% | 6.6% | 5.8% | 5.4% | 4.4% | 3.6% | 5.5% | 5.4% | 4.4% | 4.8% | 5.1% | 5.0% | 4.9% | 5.2% | 6.1% | 6.3% | 6.1% | 5.4% | 6.1% |
| Jefferson County   | 4.4% | 5.4% | 4.0% | 5.1% | 5.6% | 5.1% | 3.9% | 5.3% | 5.2% | 4.5% | 4.2% | 4.4% | 4.5% | 4.4% | 4.4% | 5.3% | 5.3% | 5.4% | 4.9% | 5.1% |
| Denver Metro Area  | 5.4% | 5.0% | 4.7% | 5.3% | 5.9% | 5.1% | 4.9% | 6.1% | 6.0% | 4.9% | 4.5% | 4.7% | 4.7% | 4.6% | 4.8% | 5.6% | 5.6% | 5.5% | 5.4% | 5.8% |