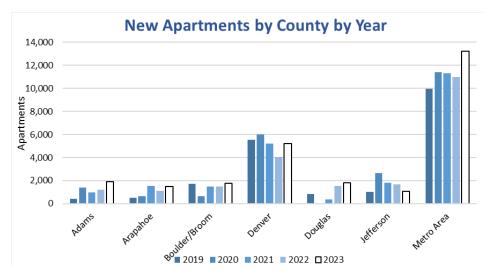

#### **NEW UNITS: 3,476 | TOTAL UNITS: 414,555**

There were 3,476 new apartments added to the inventory during the 4th quarter, and an annual increase of 13,246 units. This is the largest annual addition since 2017 when 13,348 apartments were built. For the current quarter, there was net absorption of 1,452 units for the 7-county metropolitan Denver area, and 11,613 units were absorbed year-to-date. This was much better than the 4th quarter of last year which posted negative absorption of 537 units. For all of 2022, 6,854 units were absorbed, and 16,161 units were absorbed during 2021.