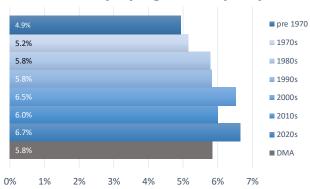

#### **VACANCY RATES:**

 THIS QUARTER:
 5.8%

 Last Quarter:
 5.4%

 This quarter 2022:
 5.6%

 This quarter 2021:
 4.7%

- Metro-wide vacancy increased from 5.4% last quarter to 5.8% this quarter. Vacancy increased in all counties. The largest vacancy increase was an 80 basis points (bps) jump in the combined Boulder/Broomfield Counties to 5.6%. The highest vacancy of 6.1% occurred in 3 counties Adams, Denver, and Douglas. The lowest vacancy of 5.1% was found in Jefferson County.
- On a submarket level, vacancy increased in 24 out of 33 submarkets, led by increases of 170 basis points in both Longmont and Parker. Vacancy decreased in 7 submarkets, led by Aurora East which decreased by 90 bps to 5.5%. The Denver CBD had the highest vacancy this quarter of 7.0%. The lowest vacancy of 3.6% was found in the nearby Denver Southwest.
- In looking at vacancy by type of apartment, studios were the highest at 7.4% vacant; one-bedrooms were 5.8% vacant; two-bedroom/one-bathrooms were the lowest at 5.3%; two-bedroom/two-bathrooms were 5.9% vacant; and three-bedrooms were 5.7% vacant.
- The newest age group, buildings constructed since 2020, had the highest vacancy at 6.7%. Those constructed prior to 1970 had the lowest vacancy at 4.9%. Apartment communities with 350 units or more had the highest vacancy rate at 6.2%. Buildings with "50 to 99" units had the lowest vacancy rate of 4.2%.