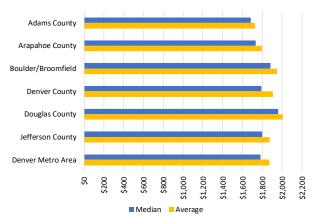

#### **RENTAL RATES:**

| <b>AVERAGE RENT:</b> | \$1,870 |
|----------------------|---------|
| Last quarter:        | \$1,888 |
| This quarter 2022:   | \$1,838 |
| This quarter 2021:   | \$1,726 |

| MEDIAN RENT:       | \$1,785 |
|--------------------|---------|
| Last quarter:      | \$1,810 |
| This quarter 2022: | \$1,763 |
| This quarter 2021: | \$1,672 |

## **Median Rents by County**

|                    |         | 202     | 20      |         |         | 202     | 21      |         |         | 202     | 22      |         | 2023    |         |         |         |  |
|--------------------|---------|---------|---------|---------|---------|---------|---------|---------|---------|---------|---------|---------|---------|---------|---------|---------|--|
| <u>Submarket</u>   | 1Q      | 2Q      | 3Q      | 4Q      |  |
| Adams County       | \$1,401 | \$1,396 | \$1,425 | \$1,355 | \$1,375 | \$1,450 | \$1,550 | \$1,579 | \$1,573 | \$1,686 | \$1,675 | \$1,649 | \$1,650 | \$1,654 | \$1,680 | \$1,682 |  |
| Arapahoe County    | \$1,399 | \$1,404 | \$1,405 | \$1,355 | \$1,381 | \$1,470 | \$1,585 | \$1,600 | \$1,620 | \$1,700 | \$1,726 | \$1,685 | \$1,690 | \$1,735 | \$1,736 | \$1,735 |  |
| Boulder/Broomfield | \$1,569 | \$1,544 | \$1,594 | \$1,513 | \$1,539 | \$1,625 | \$1,749 | \$1,775 | \$1,801 | \$1,846 | \$1,879 | \$1,850 | \$1,850 | \$1,911 | \$1,950 | \$1,885 |  |
| Denver County      | \$1,534 | \$1,438 | \$1,462 | \$1,430 | \$1,455 | \$1,540 | \$1,678 | \$1,695 | \$1,719 | \$1,794 | \$1,817 | \$1,781 | \$1,790 | \$1,815 | \$1,820 | \$1,790 |  |
| Douglas County     | \$1,572 | \$1,540 | \$1,575 | \$1,540 | \$1,577 | \$1,675 | \$1,810 | \$1,795 | \$1,830 | \$1,931 | \$1,940 | \$1,935 | \$1,920 | \$1,953 | \$1,963 | \$1,962 |  |
| Jefferson County   | \$1,473 | \$1,461 | \$1,474 | \$1,433 | \$1,433 | \$1,554 | \$1,640 | \$1,650 | \$1,683 | \$1,795 | \$1,788 | \$1,775 | \$1,766 | \$1,813 | \$1,839 | \$1,799 |  |
| Denver Metro Area  | \$1,475 | \$1,454 | \$1,463 | \$1,425 | \$1,448 | \$1,533 | \$1,650 | \$1,672 | \$1,698 | \$1,778 | \$1,791 | \$1,763 | \$1,774 | \$1,802 | \$1,810 | \$1,785 |  |