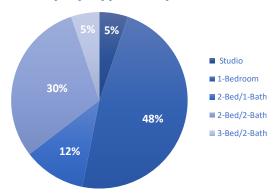

## **Inventory of Apartments by County (Surveyed)**

|                    | 2020    |         | 20      | )21     |         |         | 20      | 22      |         | 2023    |         |         |         |  |
|--------------------|---------|---------|---------|---------|---------|---------|---------|---------|---------|---------|---------|---------|---------|--|
| County             | 4Q      | 1Q      | 2Q      | 3Q      | 4Q      | 1Q      | 2Q      | 3Q      | 4Q      | 1Q      | 2Q      | 3Q      | 4Q      |  |
| Adams County       | 23,526  | 23,969  | 24,461  | 24,693  | 25,066  | 25,260  | 25,507  | 25,587  | 25,896  | 26,391  | 26,644  | 26,532  | 26,999  |  |
| Arapahoe County    | 49,358  | 49,969  | 50,055  | 50,371  | 50,557  | 51,106  | 51,548  | 51,548  | 51,696  | 52,223  | 52,223  | 52,639  | 53,062  |  |
| Boulder/Broomfield | 19,487  | 19,897  | 20,082  | 21,001  | 21,401  | 21,608  | 21,872  | 22,098  | 22,281  | 22,387  | 22,610  | 22,688  | 23,271  |  |
| Denver County      | 68,762  | 70,147  | 70,283  | 72,151  | 75,524  | 77,775  | 79,591  | 79,932  | 80,456  | 82,381  | 82,625  | 83,172  | 84,340  |  |
| Douglas County     | 16,444  | 17,631  | 17,631  | 17,631  | 17,631  | 17,631  | 17,631  | 17,742  | 17,856  | 18,215  | 18,215  | 18,216  | 18,456  |  |
| Jefferson County   | 27,073  | 27,549  | 27,612  | 27,957  | 28,983  | 29,357  | 29,357  | 29,709  | 30,398  | 30,398  | 31,104  | 31,413  | 32,069  |  |
| Denver Metro Area  | 204.650 | 209.162 | 210.124 | 213.804 | 219,162 | 222.737 | 225,506 | 226.616 | 228.583 | 231,995 | 233.421 | 234.660 | 238.197 |  |