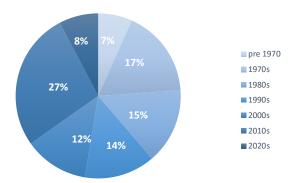

## **Vacancy by Age of Property**

|                    |                |        | 202          | 20           |              |       | 202          | 21           |       |       | 202          | 22           |       |       | 202          | 23    |       |
|--------------------|----------------|--------|--------------|--------------|--------------|-------|--------------|--------------|-------|-------|--------------|--------------|-------|-------|--------------|-------|-------|
| <u>County</u>      | <u>Age</u>     | 1Q     | 2Q           | 3Q           | 4Q           | 1Q    | 2Q           | 3Q           | 4Q    | 1Q    | 2Q           | 3Q           | 4Q    | 1Q    | 2Q           | 3Q    | 4Q    |
| Adams County       | pre 1970       | 5.7%   | 0.7%         | 4.8%         | 4.9%         | 6.7%  | 6.4%         | 5.2%         | 5.5%  | 3.2%  | 4.2%         | 3.8%         | 3.5%  | 3.8%  | 4.5%         | 4.6%  | 5.2%  |
|                    | 1970s          | 5.7%   | 3.8%         | 3.8%         | 5.4%         | 5.5%  | 4.6%         | 4.4%         | 4.4%  | 4.0%  | 4.1%         | 3.7%         | 4.3%  | 4.8%  | 5.7%         | 5.2%  | 5.0%  |
|                    | 1980s          | 4.4%   | 3.1%         | 5.0%         | 7.7%         | 8.0%  | 6.8%         | 5.2%         | 5.3%  | 4.8%  | 4.4%         | 5.0%         | 6.4%  | 7.9%  | 6.9%         | 6.6%  | 7.9%  |
|                    | 1990s          | 4.8%   | 2.6%         | 3.9%         | 4.9%         | 5.6%  | 5.5%         | 4.5%         | 4.7%  | 4.6%  | 4.8%         | 4.6%         | 5.5%  | 5.6%  | 5.9%         | 6.7%  | 6.3%  |
|                    | 2000s          | 3.9%   | 4.0%         | 3.7%         | 4.6%         | 5.2%  | 4.2%         | 3.9%         | 4.8%  | 5.0%  | 4.1%         | 5.1%         | 5.7%  | 6.1%  | 5.5%         | 5.3%  | 7.0%  |
|                    | 2010s          | 4.4%   | 2.6%         | 5.5%         | 4.7%         | 5.8%  | 4.4%         | 4.0%         | 5.7%  | 5.3%  | 4.5%         | 4.6%         | 6.8%  | 6.3%  | 5.7%         | 4.8%  | 5.7%  |
|                    | 2020s          |        |              |              |              |       |              |              | 8.6%  | 1.8%  | 7.6%         | 6.9%         | 8.3%  | 5.2%  | 4.9%         | 5.1%  | 5.2%  |
| Arapahoe County    | pre 1970       | 3.0%   | 1.2%         | 2.8%         | 5.0%         | 5.0%  | 5.2%         | 4.0%         | 3.7%  | 3.6%  | 3.7%         | 5.1%         | 4.5%  | 6.3%  | 4.9%         | 4.3%  | 5.3%  |
|                    | 1970s          | 6.9%   | 5.5%         | 4.5%         | 6.4%         | 6.0%  | 4.7%         | 4.0%         | 4.2%  | 4.5%  | 4.1%         | 4.1%         | 5.6%  | 5.7%  | 5.6%         | 5.1%  | 5.3%  |
|                    | 1980s          | 3.7%   | 3.4%         | 3.9%         | 5.1%         | 5.9%  | 4.5%         | 3.8%         | 4.3%  | 4.4%  | 4.5%         | 4.7%         | 5.2%  | 5.3%  | 5.3%         | 5.3%  | 5.7%  |
|                    | 1990s          | 4.8%   | 4.1%         | 4.6%         | 5.5%         | 5.9%  | 4.7%         | 4.5%         | 4.9%  | 4.8%  | 4.7%         | 5.0%         | 5.2%  | 4.7%  | 5.0%         | 5.8%  | 5.8%  |
|                    | 2000s          | 6.2%   | 4.2%         | 3.6%         | 5.5%         | 5.6%  | 4.3%         | 4.1%         | 4.5%  | 4.7%  | 4.5%         | 5.0%         | 5.9%  | 6.2%  | 5.8%         | 5.9%  | 5.9%  |
|                    | 2010s          | 4.5%   | 4.2%         | 4.4%         | 5.9%         | 6.1%  | 5.2%         | 5.0%         | 5.4%  | 5.4%  | 5.1%         | 5.3%         | 6.0%  | 5.5%  | 5.1%         | 5.4%  | 5.9%  |
|                    | 2020s          |        |              |              |              |       |              |              |       | 4.8%  | 6.5%         | 7.1%         | 6.0%  | 7.7%  | 6.8%         | 7.6%  | 7.4%  |
| Boulder/Broomfield | pre 1970       | 0.0%   | 2.0%         | 0.5%         | 4.2%         | 4.3%  | 4.7%         | 2.7%         | 2.3%  | 2.3%  | 3.6%         | 1.9%         | 1.6%  | 3.4%  | 4.0%         | 3.1%  | 1.5%  |
| ,                  | 1970s          | 2.9%   | 2.4%         | 8.8%         | 4.2%         | 4.5%  | 4.0%         | 3.1%         | 2.9%  | 3.0%  | 2.9%         | 3.7%         | 3.7%  | 3.6%  | 3.5%         | 5.3%  | 5.8%  |
|                    | 1980s          | 2.5%   | 4.4%         | 1.8%         | 5.0%         | 4.9%  | 3.6%         | 2.7%         | 1.9%  | 2.7%  | 3.3%         | 2.1%         | 3.9%  | 3.9%  | 3.4%         | 3.7%  | 3.7%  |
|                    | 1990s          | 3.2%   | 5.3%         | 3.4%         | 6.8%         | 5.6%  | 4.1%         | 6.9%         | 6.3%  | 5.4%  | 4.6%         | 5.0%         | 4.0%  | 4.7%  | 4.3%         | 4.8%  | 5.8%  |
|                    | 2000s          | 4.0%   | 4.6%         | 3.8%         | 5.9%         | 5.4%  | 4.1%         | 3.8%         | 4.4%  | 4.2%  | 5.1%         | 4.3%         | 5.5%  | 5.6%  | 6.0%         | 5.5%  | 6.8%  |
|                    | 2010s          | 10.1%  |              | 12.3%        | 5.7%         | 5.4%  | 4.2%         | 4.9%         | 5.1%  | 4.3%  | 4.7%         | 4.4%         | 6.0%  | 5.7%  | 5.2%         | 4.7%  | 5.6%  |
|                    | 2020s          | 10.170 | 0.070        | 12.570       | 3.770        | 3.470 | 4.2/0        | 4.570        | 11.0% | 9.1%  | 8.5%         |              | 10.9% | 8.3%  | 6.5%         | 5.9%  | 8.5%  |
| Denver County      | pre 1970       | 5.0%   | 7.4%         | 7.1%         | 8.0%         | 8.1%  | 5.9%         | 4.8%         | 3.9%  | 3.8%  | 3.9%         | 4.1%         | 4.6%  | 5.2%  | 4.5%         | 4.9%  | 5.7%  |
| Deliver county     | 1970s          | 5.1%   | 2.7%         | 3.1%         | 6.0%         | 6.2%  | 5.5%         | 4.6%         | 4.0%  | 3.9%  | 3.6%         | 3.6%         | 5.3%  | 4.9%  | 4.8%         | 4.9%  | 5.2%  |
|                    | 1980s          | 6.3%   | 7.1%         | 5.3%         | 7.7%         | 7.4%  | 5.3%         | 4.8%         | 5.5%  | 4.9%  | 5.0%         | 5.9%         | 7.6%  | 6.3%  | 6.1%         | 6.5%  | 5.7%  |
|                    | 1990s          | 5.0%   | 2.8%         | 3.0%         | 6.2%         | 5.5%  | 4.8%         | 4.1%         | 4.5%  | 4.7%  | 5.3%         | 5.1%         | 5.9%  | 4.7%  | 4.7%         | 4.4%  | 5.8%  |
|                    | 2000s          | 3.8%   | 5.5%         | 4.5%         | 7.7%         | 7.2%  | 5.1%         | 4.7%         | 4.7%  | 4.8%  | 5.5%         | 5.5%         | 6.6%  | 6.0%  | 6.2%         | 6.1%  | 7.5%  |
|                    | 2000s<br>2010s | 13.8%  |              | 9.6%         | 7.7%         | 7.2%  | 5.5%         | 4.7%         | 5.6%  | 5.5%  | 5.3%         | 5.4%         | 6.0%  | 5.4%  | 5.7%         | 5.9%  | 6.4%  |
|                    | 2010s<br>2020s | 13.6/0 | 12.5/0       | 3.076        | 7.5%         | 7.1/0 | 3.370        | 4.7%         | 4.7%  | 6.0%  | 6.2%         | 6.8%         | 7.5%  | 7.2%  | 6.5%         | 6.3%  | 6.5%  |
| Douglas County     | pre 1970       |        |              |              |              |       |              | 4.370        | 4.7/0 | 0.076 | 0.276        | 0.070        | 7.5/0 | 7.2/0 | 0.5/6        | 0.370 | 0.576 |
| Douglas County     | 1970s          |        |              |              | 3.1%         | 3.1%  | 3.1%         | 3.1%         | 1.6%  | 3.1%  | 3.1%         | 1.6%         | 1.6%  | 1.6%  | 1.6%         | 1.6%  | 3.1%  |
|                    | 1970s<br>1980s | 10.70/ | 0.00/        | F C0/        | 5.5%         |       | 5.5%         | 4.1%         | 6.4%  | 6.3%  |              | 5.3%         | 4.4%  |       | 7.5%         | 4.4%  |       |
|                    | 1980s<br>1990s | 10.7%  | 9.0%<br>4.7% | 5.6%<br>4.1% |              | 8.0%  | 5.5%<br>4.5% | 4.1%         | 5.0%  |       | 4.5%<br>4.8% | 4.8%         | 6.0%  | 7.7%  | 6.4%         | 5.8%  | 3.8%  |
|                    | 2000s          | 3.9%   |              |              | 5.5%         | 5.6%  |              |              |       | 4.9%  | 4.6%         |              |       | 6.2%  |              |       | 6.9%  |
|                    |                | 5.0%   | 4.1%         | 3.1%         | 4.7%         | 4.7%  | 4.6%         | 5.6%         | 6.3%  | 5.4%  |              | 6.1%         | 7.1%  | 6.7%  | 6.6%         | 5.5%  | 5.4%  |
|                    | 2010s          | 6.1%   | 3.1%         | 3.6%         | 5.9%         | 5.2%  | 4.2%         | 4.3%         | 4.5%  | 4.7%  | 5.0%         | 5.0%         | 5.7%  | 6.1%  | 5.6%         | 5.2%  | 5.9%  |
| Jofforson County   | 2020s          | 1 00/  | 2 (0/        | 2 40/        | 4 00/        | 4 50/ | 2 40/        | 2 10/        | 2 20/ | 4.70/ | 4.1%         |              | 11.7% | 5.5%  | 4.7%<br>6.0% | 4.5%  | 6.1%  |
| Jefferson County   | pre 1970       | 1.8%   | 2.6%         | 3.4%<br>2.9% | 4.8%<br>4.0% | 4.5%  | 3.4%         | 3.1%<br>3.2% | 3.3%  | 4.7%  | 4.1%         | 3.5%<br>3.8% | 4.3%  | 4.8%  |              | 4.3%  | 4.4%  |
|                    | 1970s          | 3.4%   | 3.3%         |              |              | 4.6%  | 4.3%         |              | 3.7%  | 4.6%  |              |              | 5.6%  | 5.4%  | 5.0%         | 3.9%  | 4.9%  |
|                    | 1980s          | 5.5%   | 5.5%         | 4.0%         | 5.2%         | 5.0%  | 4.8%         | 4.5%         | 4.2%  | 3.9%  | 4.3%         | 4.6%         | 5.0%  | 5.2%  | 4.9%         | 5.2%  | 5.3%  |
|                    | 1990s          | 3.8%   | 2.1%         | 4.1%         | 4.9%         | 4.6%  | 4.0%         | 4.3%         | 4.2%  | 4.3%  | 4.1%         | 4.8%         | 4.9%  | 5.4%  | 5.3%         | 4.8%  | 4.5%  |
|                    | 2000s          | 7.0%   | 5.0%         | 3.7%         | 8.5%         | 7.3%  | 6.0%         | 6.5%         | 6.3%  | 6.3%  | 5.0%         | 4.4%         | 5.9%  | 6.1%  | 8.8%         | 7.1%  | 5.4%  |
|                    | 2010s          | 14.1%  | 13.9%        | 6.0%         | 6.4%         | 6.1%  | 4.7%         | 4.3%         | 5.1%  | 4.6%  | 4.9%         | 4.8%         | 5.5%  | 5.2%  | 5.1%         | 5.2%  | 5.0%  |
| Danier Mark A      | 2020s          | 4.40/  | F 40/        | E C0/        | C C01        | 9.5%  | 6.4%         | 6.4%         | 5.0%  | 4.9%  | 5.7%         | 4.9%         | 5.7%  | 5.5%  | 6.1%         | 5.1%  | 6.5%  |
| Denver Metro Area  | pre 1970       | 4.1%   | 5.4%         | 5.6%         | 6.6%         | 6.8%  | 5.5%         | 4.3%         | 3.7%  | 3.6%  | 3.9%         | 3.8%         | 4.0%  | 4.9%  | 4.6%         | 4.5%  | 4.9%  |
|                    | 1970s          | 5.3%   | 3.6%         | 3.6%         | 5.6%         | 5.6%  | 4.9%         | 4.1%         | 4.0%  | 4.1%  | 3.9%         | 3.8%         | 5.2%  |       | 5.1%         | 4.9%  | 5.2%  |
|                    | 1980s          | 4.8%   | 4.6%         | 4.3%         | 5.9%         | 6.2%  | 5.0%         | 4.2%         | 4.6%  | 4.4%  | 4.5%         | 4.9%         | 5.7%  |       | 5.5%         | 5.6%  | 5.8%  |
|                    | 1990s          | 4.3%   | 3.6%         | 3.9%         | 5.7%         | 5.5%  | 4.6%         | 4.8%         | 4.9%  | 4.8%  | 4.7%         | 4.9%         | 5.3%  |       | 5.2%         | 5.3%  | 5.8%  |
|                    | 2000s          | 5.0%   | 4.5%         | 3.7%         | 6.1%         | 6.0%  | 4.6%         | 4.6%         | 4.9%  | 4.9%  | 4.8%         | 5.2%         | 6.2%  |       | 6.2%         | 5.8%  | 6.5%  |
|                    | 2010s          | 10.8%  | 8.9%         | 8.0%         | 6.8%         | 6.3%  | 5.0%         | 4.6%         | 5.3%  | 5.1%  | 5.1%         | 5.1%         | 6.0%  | 5.6%  | 5.5%         | 5.5%  | 6.0%  |
|                    | 2020s          |        |              |              |              | 9.5%  | 6.4%         | 5.5%         | 5.9%  | 5.8%  | 6.6%         | 6.6%         | 7.6%  | 6.8%  | 6.2%         | 6.0%  | 6.7%  |
| All Apartments     |                | 5.9%   | 5.1%         | 4.9%         | 6.1%         | 6.0%  | 4.9%<br>Q    | 4.5%         | 4.7%  | 4.7%  | 4.6%         | 4.8%         | 5.6%  | 5.6%  | 5.5%         | 5.4%  | 5.8%  |