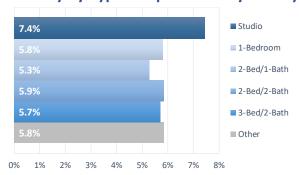

#### **VACANCY RATES:**

 THIS QUARTER:
 5.8%

 Last Quarter:
 5.4%

 This quarter 2022:
 5.6%

 This quarter 2021:
 4.7%

- Metro-wide vacancy increased from 5.4% last quarter to 5.8% this quarter. Vacancy increased in all counties. The largest vacancy increase was an 80 basis points (bps) jump in the combined Boulder/Broomfield Counties to 5.6%. The highest vacancy of 6.1% occurred in 3 counties Adams, Denver, and Douglas. The lowest vacancy of 5.1% was found in Jefferson County.
- On a submarket level, vacancy increased in 24 out of 33 submarkets, led by increases of 170 basis points in both Longmont and Parker. Vacancy decreased in 7 submarkets, led by Aurora East which decreased by 90 bps to 5.5%. The Denver CBD had the highest vacancy this quarter of 7.0%. The lowest vacancy of 3.6% was found in the nearby Denver Southwest.
- In looking at vacancy by type of apartment, studios were the highest at 7.4% vacant; one-bedrooms were 5.8% vacant; two-bedroom/one-bathrooms were the lowest at 5.3%; two-bedroom/two-bathrooms were 5.9% vacant; and three-bedrooms were 5.7% vacant.
- The newest age group, buildings constructed since 2020, had the highest vacancy at 6.7%. Those constructed prior to 1970 had the lowest vacancy at 4.9%. Apartment communities with 350 units or more had the highest vacancy rate at 6.2%. Buildings with "50 to 99" units had the lowest vacancy rate of 4.2%.