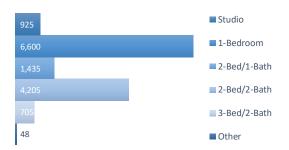

#### **VACANCY RATES:**

 THIS QUARTER:
 5.8%

 Last Quarter:
 5.4%

 This quarter 2022:
 5.6%

 This quarter 2021:
 4.7%

- Metro-wide vacancy increased from 5.4% last quarter to 5.8% this quarter. Vacancy increased in all counties. The largest vacancy increase was an 80 basis points (bps) jump in the combined Boulder/Broomfield Counties to 5.6%. The highest vacancy of 6.1% occurred in 3 counties Adams, Denver, and Douglas. The lowest vacancy of 5.1% was found in Jefferson County.
- On a submarket level, vacancy increased in 24 out of 33 submarkets, led by increases of 170 basis points in both Longmont and Parker. Vacancy decreased in 7 submarkets, led by Aurora East which decreased by 90 bps to 5.5%. The Denver CBD had the highest vacancy this quarter of 7.0%. The lowest vacancy of 3.6% was found in the nearby Denver Southwest.
- In looking at vacancy by type of apartment, studios were the highest at 7.4% vacant; one-bedrooms were 5.8% vacant; two-bedroom/one-bathrooms were the lowest at 5.3%; two-bedroom/two-bathrooms were 5.9% vacant; and three-bedrooms were 5.7% vacant.
- The newest age group, buildings constructed since 2020, had the highest vacancy at 6.7%. Those constructed prior to 1970 had the lowest vacancy at 4.9%. Apartment communities with 350 units or more had the highest vacancy rate at 6.2%. Buildings with "50 to 99" units had the lowest vacancy rate of 4.2%.