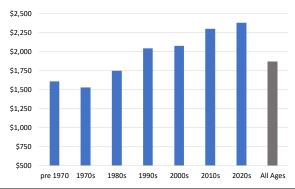

# AVERAGE RENT FOR UNITS CONSTRUCTED:

| 2020-now  | \$2,379 |
|-----------|---------|
| 2010-2019 | \$2,302 |
| 2000-2009 | \$2,078 |
| 1990-1999 | \$2,045 |
| 1980-1989 | \$1,749 |
| 1970-1979 | \$1,528 |
| Pre-1970  | \$1,609 |