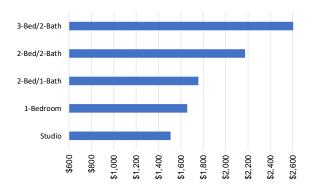

#### **VACANCY RATES:**

 THIS QUARTER:
 5.8%

 Last Quarter:
 5.4%

 This quarter 2022:
 5.6%

 This quarter 2021:
 4.7%

- Metro-wide vacancy increased from 5.4% last quarter to 5.8% this quarter. Vacancy increased in all counties. The largest vacancy increase was an 80 basis points (bps) jump in the combined Boulder/Broomfield Counties to 5.6%. The highest vacancy of 6.1% occurred in 3 counties Adams, Denver, and Douglas. The lowest vacancy of 5.1% was found in Jefferson County.
- On a submarket level, vacancy increased in 24 out of 33 submarkets, led by increases of 170 basis points in both Longmont and Parker. Vacancy decreased in 7 submarkets, led by Aurora East which decreased by 90 bps to 5.5%. The Denver CBD had the highest vacancy this quarter of 7.0%. The lowest vacancy of 3.6% was found in the nearby Denver Southwest.
- In looking at vacancy by type of apartment, studios were the highest at 7.4% vacant; one-bedrooms were 5.8% vacant; two-bedroom/one-bathrooms were the lowest at 5.3%; two-bedroom/two-bathrooms were 5.9% vacant; and three-bedrooms were 5.7% vacant.
- The newest age group, buildings constructed since 2020, had the highest vacancy at 6.7%. Those constructed prior to 1970 had the lowest vacancy at 4.9%. Apartment communities with 350 units or more had the highest vacancy rate at 6.2%. Buildings with "50 to 99" units had the lowest vacancy rate of 4.2%.