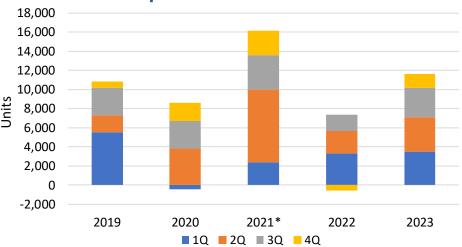

#### **NEW UNITS: 3,476 | TOTAL UNITS: 414,555**

There were 3,476 new apartments added to the inventory during the 4th quarter, and an annual increase of 13,246 units. This is the largest annual addition since 2017 when 13,348 apartments were built. For the current quarter, there was net absorption of 1,452 units for the 7-county metropolitan Denver area, and 11,613 units were absorbed year-to-date. This was much better than the 4th quarter of last year which posted negative absorption of 537 units. For all of 2022, 6,854 units were absorbed, and 16,161 units were absorbed during 2021.