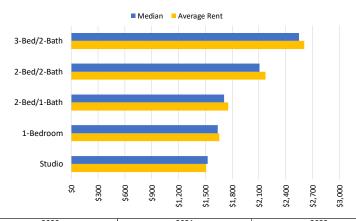

## **Average Rents by Type of Apartment**

|                    |              |         | 202     | 20      |         |         | 202     | 21      |         |         | 202     | 22      |         |         | 202     | 23      |         |
|--------------------|--------------|---------|---------|---------|---------|---------|---------|---------|---------|---------|---------|---------|---------|---------|---------|---------|---------|
| County             | Unit Type    | 1Q      | 2Q      | 3Q      | 4Q      |
| Adams County       | Studio       | \$1,033 | \$1,113 | \$1,146 | \$1,095 | \$1,069 | \$1,107 | \$1,202 | \$1,207 | \$1,180 | \$1,201 | \$1,232 | \$1,213 | \$1,260 | \$1,323 | \$1,357 | \$1,424 |
|                    | 1-Bedroom    | \$1,263 | \$1,257 | \$1,279 | \$1,214 | \$1,218 | \$1,292 | \$1,376 | \$1,386 | \$1,399 | \$1,473 | \$1,484 | \$1,460 | \$1,466 | \$1,485 | \$1,494 | \$1,497 |
|                    | 2-Bed/1-Bath | \$1,376 | \$1,351 | \$1,388 | \$1,341 | \$1,374 | \$1,427 | \$1,500 | \$1,507 | \$1,497 | \$1,590 | \$1,624 | \$1,628 | \$1,636 | \$1,609 | \$1,638 | \$1,643 |
|                    | 2-Bed/2-Bath | \$1,651 | \$1,636 | \$1,671 | \$1,608 | \$1,624 | \$1,722 | \$1,833 | \$1,845 | \$1,852 | \$1,952 | \$1,967 | \$1,927 | \$1,931 | \$1,998 | \$1,986 | \$1,990 |
|                    | 3-Bed/2-Bath | \$2,008 | \$1,965 | \$2,080 | \$1,961 | \$1,937 | \$2,056 | \$2,161 | \$2,138 | \$2,195 | \$2,327 | \$2,348 | \$2,323 | \$2,341 | \$2,446 | \$2,458 | \$2,387 |
|                    | Other        |         |         |         | \$1,752 | \$1,765 | \$1,752 | \$1,752 | \$1,872 | \$1,899 | \$1,899 | \$1,958 | \$1,959 | \$1,962 | \$2,147 | \$2,142 | \$2,437 |
| Arapahoe County    | Studio       | \$1,161 | \$1,141 | \$1,156 | \$1,217 | \$1,216 | \$1,240 | \$1,310 | \$1,315 | \$1,346 | \$1,419 | \$1,428 | \$1,381 | \$1,449 | \$1,439 | \$1,437 | \$1,429 |
|                    | 1-Bedroom    | \$1,276 | \$1,287 | \$1,269 | \$1,253 | \$1,226 | \$1,305 | \$1,408 | \$1,420 | \$1,441 | \$1,510 | \$1,544 | \$1,510 | \$1,519 | \$1,542 | \$1,541 | \$1,536 |
|                    | 2-Bed/1-Bath | \$1,394 | \$1,405 | \$1,377 | \$1,402 | \$1,402 | \$1,449 | \$1,524 | \$1,566 | \$1,594 | \$1,656 | \$1,704 | \$1,694 | \$1,698 | \$1,715 | \$1,718 | \$1,758 |
|                    | 2-Bed/2-Bath | \$1,622 | \$1,648 | \$1,641 | \$1,598 | \$1,608 | \$1,721 | \$1,842 | \$1,840 | \$1,871 | \$1,969 | \$1,991 | \$1,942 | \$1,968 | \$2,024 | \$2,033 | \$2,018 |
|                    | 3-Bed/2-Bath | \$2,009 | \$2,009 | \$2,042 | \$2,057 | \$2,017 | \$2,106 | \$2,231 | \$2,238 | \$2,298 | \$2,422 | \$2,447 | \$2,422 | \$2,485 | \$2,490 | \$2,530 | \$2,521 |
|                    | Other        |         |         |         | \$2,227 | \$2,423 | \$2,648 | \$2,717 | \$2,612 | \$2,693 | \$2,891 | \$2,936 | \$2,878 | \$3,041 | \$2,989 | \$3,054 | \$3,161 |
| Boulder/Broomfield | Studio       | \$1,374 | \$1,377 | \$1,419 | \$1,291 | \$1,319 | \$1,355 | \$1,429 | \$1,461 | \$1,542 | \$1,579 | \$1,611 | \$1,628 | \$1,629 | \$1,650 | \$1,664 | \$1,646 |
|                    | 1-Bedroom    | \$1,486 | \$1,430 | \$1,472 | \$1,411 | \$1,436 | \$1,510 | \$1,604 | \$1,624 | \$1,682 | \$1,723 | \$1,741 | \$1,718 | \$1,728 | \$1,761 | \$1,791 | \$1,739 |
|                    | 2-Bed/1-Bath | \$1,523 | \$1,481 | \$1,585 | \$1,494 | \$1,508 | \$1,568 | \$1,676 | \$1,703 | \$1,682 | \$1,751 | \$1,792 | \$1,787 | \$1,785 | \$1,802 | \$1,831 | \$1,796 |
|                    | 2-Bed/2-Bath | \$1,818 | \$1,829 | \$1,936 | \$1,755 | \$1,807 | \$1,924 | \$2,092 | \$2,079 | \$2,138 | \$2,225 | \$2,267 | \$2,199 | \$2,209 | \$2,279 | \$2,303 | \$2,212 |
|                    | 3-Bed/2-Bath | \$2,096 | \$2,051 | \$2,143 | \$2,062 | \$2,103 | \$2,171 | \$2,257 | \$2,293 | \$2,381 | \$2,470 | \$2,608 | \$2,599 | \$2,625 | \$2,629 | \$2,615 | \$2,596 |
|                    | Other        |         |         |         | \$2,618 | \$2,618 | \$2,711 | \$2,891 | \$2,823 | \$2,852 | \$2,846 | \$2,591 | \$3,003 | \$2,941 | \$3,083 | \$3,083 | \$3,130 |
| Denver County      | Studio       | \$1,446 | \$1,247 | \$1,234 | \$1,243 | \$1,250 | \$1,315 | \$1,433 | \$1,463 | \$1,481 | \$1,516 | \$1,544 | \$1,513 | \$1,527 | \$1,543 | \$1,541 | \$1,505 |
|                    | 1-Bedroom    | \$1,478 | \$1,400 | \$1,416 | \$1,365 | \$1,398 | \$1,484 | \$1,593 | \$1,627 | \$1,656 | \$1,724 | \$1,748 | \$1,712 | \$1,725 | \$1,740 | \$1,734 | \$1,722 |
|                    | 2-Bed/1-Bath | \$1,397 | \$1,433 | \$1,387 | \$1,412 | \$1,424 | \$1,469 | \$1,559 | \$1,600 | \$1,614 | \$1,681 | \$1,720 | \$1,731 | \$1,711 | \$1,732 | \$1,751 | \$1,780 |
|                    | 2-Bed/2-Bath | \$2,067 | \$1,977 | \$2,019 | \$1,918 | \$1,936 | \$2,037 | \$2,186 | \$2,220 | \$2,259 | \$2,362 | \$2,408 | \$2,357 | \$2,348 | \$2,389 | \$2,397 | \$2,364 |
|                    | 3-Bed/2-Bath | \$2,165 | \$2,147 | \$2,220 | \$2,286 | \$2,307 | \$2,365 | \$2,476 | \$2,607 | \$2,708 | \$2,827 | \$2,927 | \$2,893 | \$2,907 | \$2,950 | \$2,924 | \$2,968 |
|                    | Other        |         |         |         | \$2,328 | \$2,326 | \$2,341 | \$2,364 | \$2,900 | \$2,966 | \$3,042 | \$3,086 | \$3,155 | \$3,051 | \$3,193 | \$3,212 | \$3,571 |
| Douglas County     | Studio       | \$1,314 | \$1,258 | \$1,236 | \$1,245 | \$1,369 | \$1,414 | \$1,486 | \$1,491 | \$1,519 | \$1,586 | \$1,644 | \$1,635 | \$1,581 | \$1,618 | \$1,636 | \$1,625 |
|                    | 1-Bedroom    | \$1,457 | \$1,429 | \$1,425 | \$1,399 | \$1,415 | \$1,538 | \$1,662 | \$1,636 | \$1,681 | \$1,753 | \$1,767 | \$1,748 | \$1,737 | \$1,780 | \$1,800 | \$1,754 |
|                    | 2-Bed/1-Bath | \$1,557 | \$1,538 | \$1,509 | \$1,502 | \$1,531 | \$1,653 | \$1,806 | \$1,781 | \$1,812 | \$1,890 | \$1,956 | \$1,906 | \$1,855 | \$1,888 | \$1,986 | \$1,990 |
|                    | 2-Bed/2-Bath | \$1,744 | \$1,742 | \$1,767 | \$1,758 | \$1,787 | \$1,940 | \$2,040 | \$2,033 | \$2,062 | \$2,186 | \$2,204 | \$2,143 | \$2,171 | \$2,230 | \$2,230 | \$2,216 |
|                    | 3-Bed/2-Bath | \$2,057 | \$2,096 | \$2,069 | \$2,082 | \$2,130 | \$2,278 | \$2,433 | \$2,457 | \$2,452 | \$2,547 | \$2,574 | \$2,524 | \$2,612 | \$2,683 | \$2,724 | \$2,587 |
|                    | Other        | 4       | 4       | 4       | \$2,475 | \$2,509 | \$2,584 | \$2,445 | \$2,445 | \$2,445 | \$2,743 | \$2,712 | \$2,712 | \$2,712 | \$2,724 | \$2,724 | \$2,724 |
| Jefferson County   | Studio       | \$1,148 | \$1,066 | \$1,140 | \$1,134 | \$1,192 | \$1,213 | \$1,253 | \$1,336 | \$1,356 | \$1,421 | \$1,438 | \$1,460 | \$1,488 | \$1,512 | \$1,517 | \$1,494 |
|                    | 1-Bedroom    | \$1,375 | \$1,370 | \$1,361 | \$1,318 | \$1,330 | \$1,402 | \$1,502 | \$1,518 | \$1,557 | \$1,642 | \$1,657 | \$1,634 | \$1,647 | \$1,680 | \$1,707 | \$1,673 |
|                    | 2-Bed/1-Bath | \$1,400 | \$1,397 | \$1,416 | \$1,421 | \$1,419 | \$1,509 | \$1,565 | \$1,582 | \$1,609 | \$1,718 | \$1,726 | \$1,714 | \$1,724 | \$1,729 | \$1,787 | \$1,733 |
|                    | 2-Bed/2-Bath | \$1,702 | \$1,708 | \$1,667 | \$1,673 | \$1,681 | \$1,792 | \$1,897 | \$1,925 | \$1,970 | \$2,097 | \$2,128 | \$2,091 | \$2,086 | \$2,160 | \$2,173 | \$2,133 |
|                    | 3-Bed/2-Bath | \$1,958 | \$1,929 | \$1,964 | \$1,975 | \$1,985 | \$2,077 | \$2,178 | \$2,217 | \$2,257 | \$2,356 | \$2,414 | \$2,421 | \$2,431 | \$2,476 | \$2,483 | \$2,524 |
|                    | Other        | 44.000  | 44.004  | 44.004  | \$1,709 | \$1,703 | \$1,717 | \$1,721 | \$1,847 | \$1,932 | \$1,997 | \$1,994 | \$1,977 | \$2,048 | \$2,165 | \$2,269 | \$2,202 |
| Denver Metro Area  | Studio       | \$1,369 | \$1,221 | \$1,224 | \$1,229 | \$1,245 | \$1,301 | \$1,407 | \$1,435 | \$1,459 | \$1,498 | \$1,525 | \$1,500 | \$1,517 | \$1,534 | \$1,535 | \$1,509 |
|                    | 1-Bedroom    | \$1,383 | \$1,354 | \$1,359 | \$1,315 | \$1,335 | \$1,418 | \$1,522 | \$1,542 | \$1,573 | \$1,642 | \$1,664 | \$1,634 | \$1,644 | \$1,667 | \$1,673 | \$1,656 |
|                    | 2-Bed/1-Bath | \$1,410 | \$1,413 | \$1,408 | \$1,407 | \$1,423 | \$1,483 | \$1,567 | \$1,593 | \$1,606 | \$1,684 | \$1,721 | \$1,718 | \$1,712 | \$1,722 | \$1,751 | \$1,757 |
|                    | 2-Bed/2-Bath | \$1,782 | \$1,757 | \$1,781 | \$1,733 | \$1,753 | \$1,865 | \$1,994 | \$2,008 | \$2,044 | \$2,151 | \$2,182 | \$2,132 | \$2,140 | \$2,197 | \$2,204 | \$2,175 |
|                    | 3-Bed/2-Bath | \$2,041 | \$2,021 | \$2,079 | \$2,052 | \$2,073 | \$2,167 | \$2,282 | \$2,320 | \$2,384 | \$2,499 | \$2,556 | \$2,533 | \$2,569 | \$2,612 | \$2,622 | \$2,607 |
|                    | Other        |         |         |         | \$2,096 | \$2,106 | \$2,174 | \$2,224 | \$2,347 | \$2,429 | \$2,526 | \$2,530 | \$2,545 | \$2,584 | \$2,672 | \$2,758 | \$2,791 |
| All Apartments     | All Types    | \$1,536 | \$1,506 | \$1,522 | \$1,490 | \$1,509 | \$1,597 | \$1,706 | \$1,726 | \$1,758 | \$1,841 | \$1,870 | \$1,838 | \$1,846 | \$1,878 | \$1,888 | \$1,870 |

## **Median Rents by County**

|                    |         | 202     | 20      |         |         | 202     | 21      |         |         | 202     | 22      |         | 2023    |         |         |         |  |
|--------------------|---------|---------|---------|---------|---------|---------|---------|---------|---------|---------|---------|---------|---------|---------|---------|---------|--|
| <u>Submarket</u>   | 1Q      | 2Q      | 3Q      | 4Q      |  |
| Adams County       | \$1,401 | \$1,396 | \$1,425 | \$1,355 | \$1,375 | \$1,450 | \$1,550 | \$1,579 | \$1,573 | \$1,686 | \$1,675 | \$1,649 | \$1,650 | \$1,654 | \$1,680 | \$1,682 |  |
| Arapahoe County    | \$1,399 | \$1,404 | \$1,405 | \$1,355 | \$1,381 | \$1,470 | \$1,585 | \$1,600 | \$1,620 | \$1,700 | \$1,726 | \$1,685 | \$1,690 | \$1,735 | \$1,736 | \$1,735 |  |
| Boulder/Broomfield | \$1,569 | \$1,544 | \$1,594 | \$1,513 | \$1,539 | \$1,625 | \$1,749 | \$1,775 | \$1,801 | \$1,846 | \$1,879 | \$1,850 | \$1,850 | \$1,911 | \$1,950 | \$1,885 |  |
| Denver County      | \$1,534 | \$1,438 | \$1,462 | \$1,430 | \$1,455 | \$1,540 | \$1,678 | \$1,695 | \$1,719 | \$1,794 | \$1,817 | \$1,781 | \$1,790 | \$1,815 | \$1,820 | \$1,790 |  |
| Douglas County     | \$1,572 | \$1,540 | \$1,575 | \$1,540 | \$1,577 | \$1,675 | \$1,810 | \$1,795 | \$1,830 | \$1,931 | \$1,940 | \$1,935 | \$1,920 | \$1,953 | \$1,963 | \$1,962 |  |
| Jefferson County   | \$1,473 | \$1,461 | \$1,474 | \$1,433 | \$1,433 | \$1,554 | \$1,640 | \$1,650 | \$1,683 | \$1,795 | \$1,788 | \$1,775 | \$1,766 | \$1,813 | \$1,839 | \$1,799 |  |
| Denver Metro Area  | \$1,475 | \$1,454 | \$1,463 | \$1,425 | \$1,448 | \$1,533 | \$1,650 | \$1,672 | \$1,698 | \$1,778 | \$1,791 | \$1,763 | \$1,774 | \$1,802 | \$1,810 | \$1,785 |  |